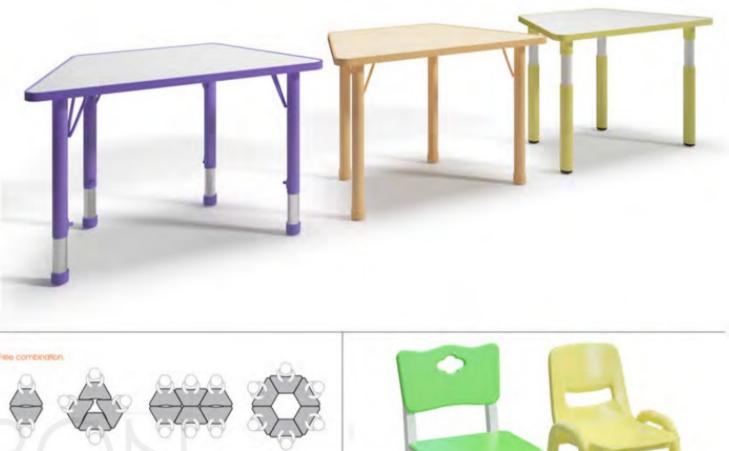

Available Colon: Red, Blue, Green, Yellowy

Feature: Table Top is made of 25mm HOF Board with Double Side Laminated Melamine. Walerproof & Heatproof. PU Edge. The height is adjustable. can meet the different Children from 3-8yrs old.

The Table can be combined freely with different shapes, it can sausly the Children's freshness and the curiosity.

The Table Frame with adjustable Legs, suitable for irregular ground.

The height is adjustable. can meet the different Children from 3-8yrs old. The Table can be combined freely with different shapes, it can sausly the Children's freshness and the curiosity.