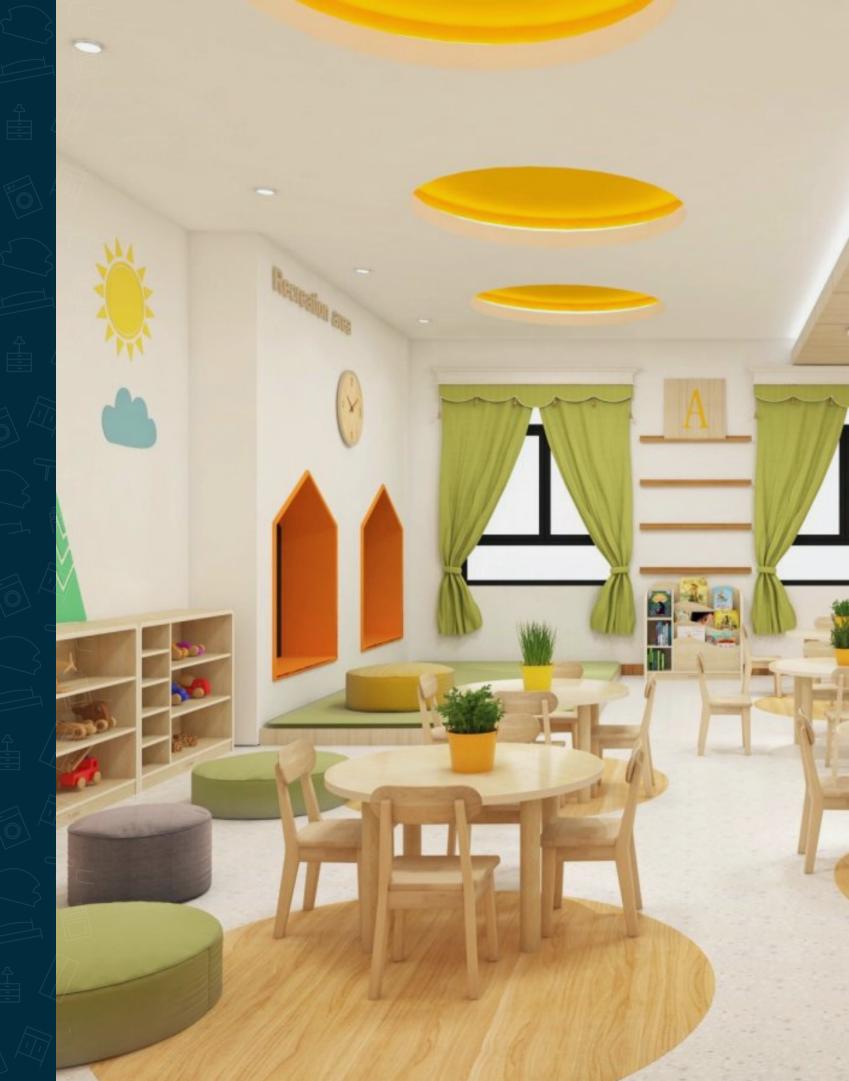

## PRE SCHOOL FURNITURE CATALOG

HONGKONG | CHINA | DUBAI | QATAR | INDIA

Feature: Table Top is made of 25mm HOF Board with Double Side Laminated Melamine. Walerproof & Heatproof. PU Edge.

The height is adjustable. can meet the different Children from 3-8yrs old.

The Table can be combined freely with different shapes, it can sausly the Children's freshness and the curiosity.

The Table Frame with adjustable Legs, suitable for irregular ground.