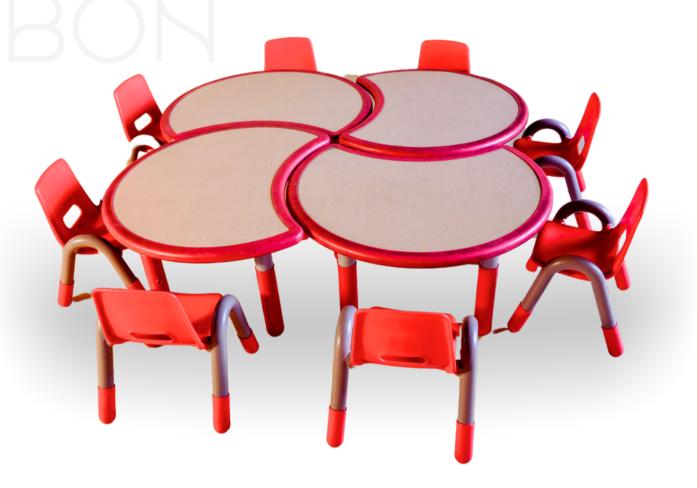

## KIDS FURNITURE SERIES

Feature: Table Top is made of 25mm HOF Board with Double Side Laminated Melamine. Walerproof & Heatproof. PU Edge.

The height is adjustable. can meet the different Children from 3-8yrs old.

The Table can be combined freely with different shapes, it can sausly the

Children's freshness and the curiosity.

The Table Frame with adjustable Legs, suitable for irregular ground.

Feature: Table Top is made of 25mm HOF Board with Double Side Laminated Melamine. Walerproof & Heatproof. PU Edge.

The height is adjustable. can meet the different Children from 3-8yrs old. The Table can be combined freely with different shapes, it can sausly the Children's freshness and the curiosity.

The Table Frame with adjustable Legs, suitable for irregular ground.
Available Color: Red, Blue, Green, Yellow