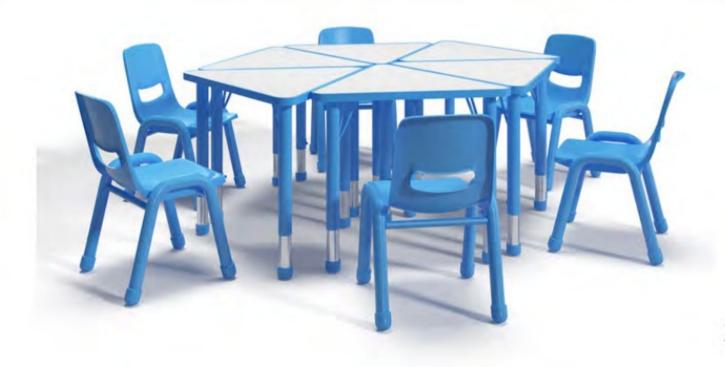

## PRE SCHOOL FURNITURE CATALOG

HONGKONG | CHINA | DUBAI | QATAR | INDIA

Feature: Table Top is made of 25mm HOF Board with Double Side Laminated Melamine. Walerproof & Heatproof. PU Edge.

The height is adjustable. can meet the different Children from 3-8yrs old.

The Table can be combined freely with different shapes, it can sausly the Children's freshness and the curiosity.

The Table Frame with adjustable Legs, suitable for irregular ground.