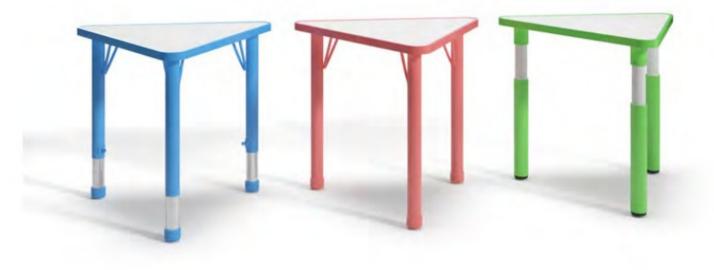

## PRE SCHOOL FURNITURE CATALOG

HONGKONG | CHINA | DUBAI | QATAR | INDIA

Feature: Table Top is made of 25mm HOF Board with Double Side Laminated Melamine. Walerproof & Heatproof. PU Edge.

The height is adjustable. can meet the different Children from 3-8yrs old.

The Table can be combined freely with different shapes, it can sausly the Children's freshness and the curiosity.

The Table Frame with adjustable Legs, suitable for irregular ground.