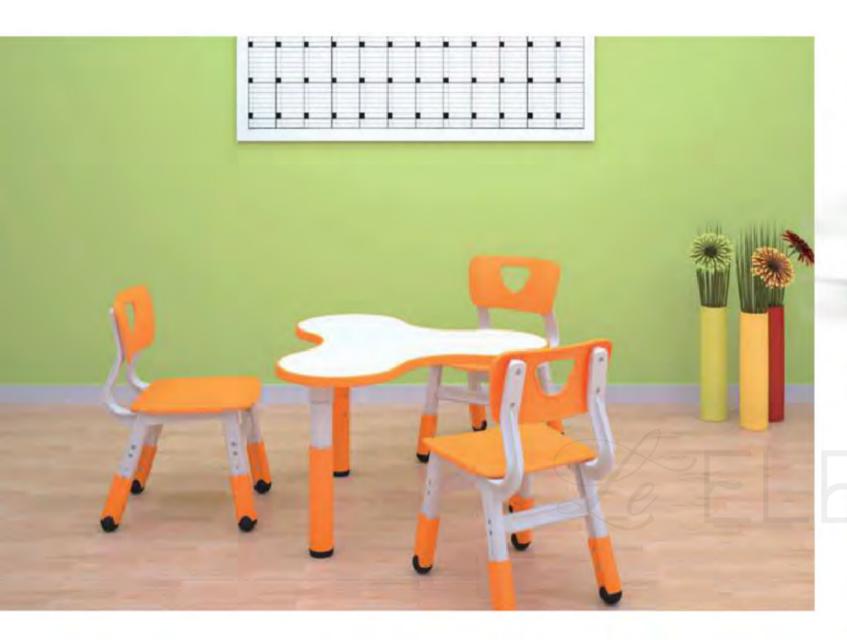

## KIDS FURNITURE SERIES

Feature: Table Top is made of 25mm HOF Board with Double Side Laminated Melamine. Walerproof & Heatproof. PU Edge.

The height is adjustable. can meet the different Children from 3-8yrs old.

The Table can be combined freely with different shapes, it can sausly the

Children's freshness and the curiosity.

The Table Frame with adjustable Legs, suitable for irregular ground.

Feature: Table Top is made of 25mm HOF Board with Double Side Laminated Melamine. Walerproof & Heatproof. PU Edge.