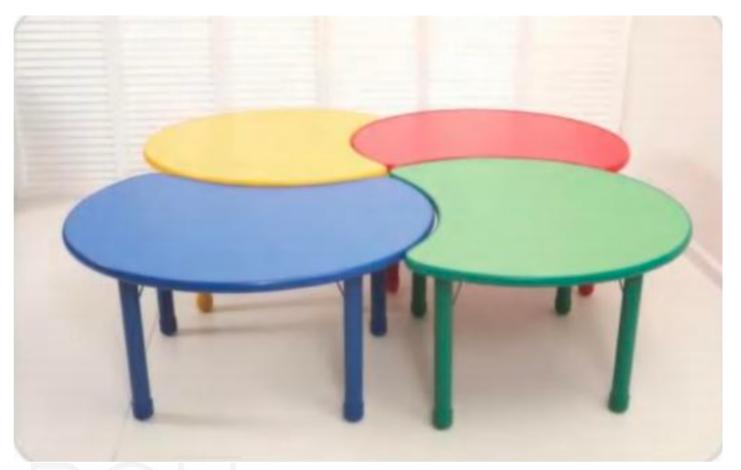

The height is adjustable. can meet the different Children from 3-8yrs old.

The Table can be combined freely with different shapes, it can sausly the Children's freshness and the curiosity.

The Table Frame with adjustable Legs, suitable for irregular ground.

Available Colon: Red, Blue, Green, Yellowy

Feature: Table Top is made of 25mm HOF Board with Double Side Laminated Melamine. Walerproof & Heatproof. PU Edge. The height is adjustable. can meet the different Children from 3-8yrs old.