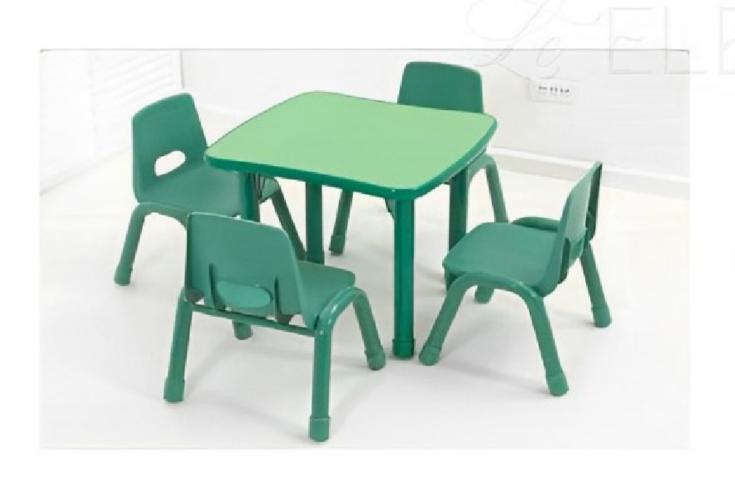

Feature: Table Top is made of 25mm HOF Board with Double Side Laminated Melamine. Walerproof & Heatproof. PU Edge.

The height is adjustable, can meet the different Children from 3-8yrs old.

The Table can be combined freely with different shapes, it can satisfy the

Children's freshness and the curiosity.

The Table Frame with adjustable Legs, suitable for irregular ground.

Available Color: Red, Blue, Green, Yellow

Feature: Table Top is made of 25mm HOF Board with Double Side
Laminated Melamine: Walerproof & Heatproof. PU Edge.