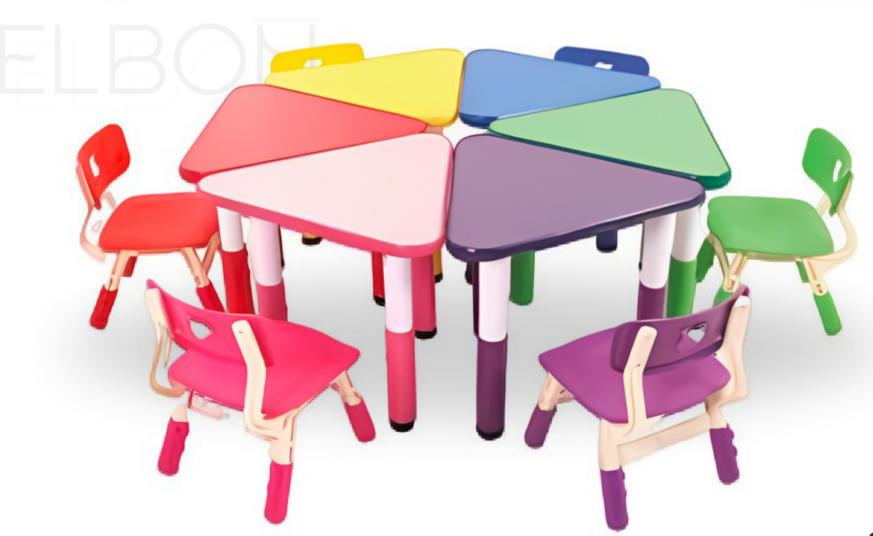

## PRE SCHOOL FURNITURE CATALOG

HONGKONG | CHINA | DUBAI | QATAR | INDIA

Feature: Table Top is made of 25mm HOF Board with Double Side Laminated Melamine. Walerproof & Heatproof. PU Edge.

The height is adjustable. can meet the different Children from 3-8yrs old.

The Table can be combined freely with different shapes, it can sausly the Children's freshness and the curiosity.

The Table Frame with adjustable Legs, suitable for irregular ground.