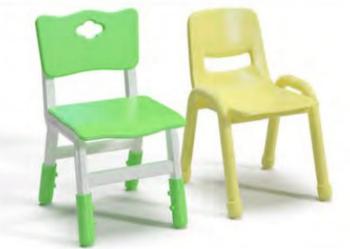

## KIDS FURNITURE SERIES

Feature: Table Top is made of 25mm HOF Board with Double Side Laminated Melamine. Walerproof & Heatproof. PU Edge.

The height is adjustable. can meet the different Children from 3-8yrs old.

The Table can be combined freely with different shapes, it can sausly the

Children's freshness and the curiosity.

The Table Frame with adjustable Legs, suitable for irregular ground.

Feature: Table Top is made of 25mm HOF Board with Double Side Laminated Melamine. Walerproof & Heatproof. PU Edge.

The height is adjustable. can meet the different Children from 3-8yrs old. The Table can be combined freely with different shapes, it can sausly the Children's freshness and the curiosity.

The Table Frame with adjustable Legs, suitable for irregular ground.
Available Color: Red, Blue, Green, Yellow