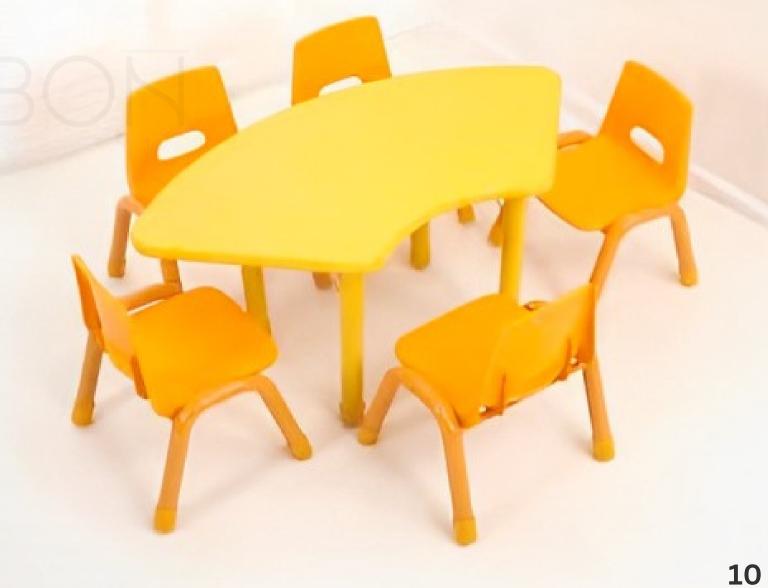

Available Colon: Red, Blue, Green, Yellowy

Feature: Table Top is made of 25mm HOF Board with Double Side Laminated Melamine. Walerproof & Heatproof. PU Edge. The height is adjustable. can meet the different Children from 3-8yrs old.

The Table can be combined freely with different shapes, it can sausly the Children's freshness and the curiosity.

The Table Frame with adjustable Legs, suitable for irregular ground.

The height is adjustable. can meet the different Children from 3-8yrs old. The Table can be combined freely with different shapes, it can sausly the Children's freshness and the curiosity.

The Table Frame with adjustable Legs, suitable for irregular ground.

Feature: Table Top is made of 25mm HOF Board with Double Side Laminated Melamine. Walerproof & Heatproof. PU Edge.

The height is adjustable. can meet the different Children from 3-8yrs old. The Table can be combined freely with different shapes, it can sausly the Children's freshness and the curiosity.