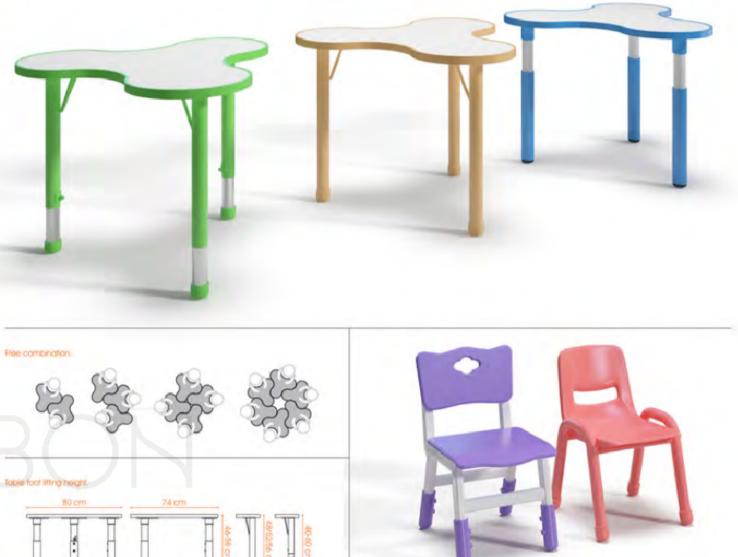

Feature: Table Top is made of 25mm HOF Board with Double Side Laminated Melamine. Walerproof & Heatproof. PU Edge.

The height is adjustable, can meet the different Children from 3-8yrs old.

The Table can be combined freely with different shapes, it can satisfy the

Children's freshness and the curiosity.

The Table Frame with adjustable Legs, suitable for irregular ground.

Available Color: Red, Blue, Green, Yellow

Feature: Table Top is made of 25mm HOF Board with Double Side
Laminated Melamine: Walerproof & Heatproof. PU Edge.

The height is adjustable. can meet the different Children from 3-8yrs old.

The Table can be combined freely with different shapes, it can sausly the Children's freshness and the curiosity.

The Table Frame with adjustable Legs, suitable for irregular ground.

Available Colon: Red, Blue, Green, Yellowy

Feature: Table Top is made of 25mm HOF Board with Double Side Laminated Melamine. Walerproof & Heatproof. PU Edge. The height is adjustable. can meet the different Children from 3-8yrs old.