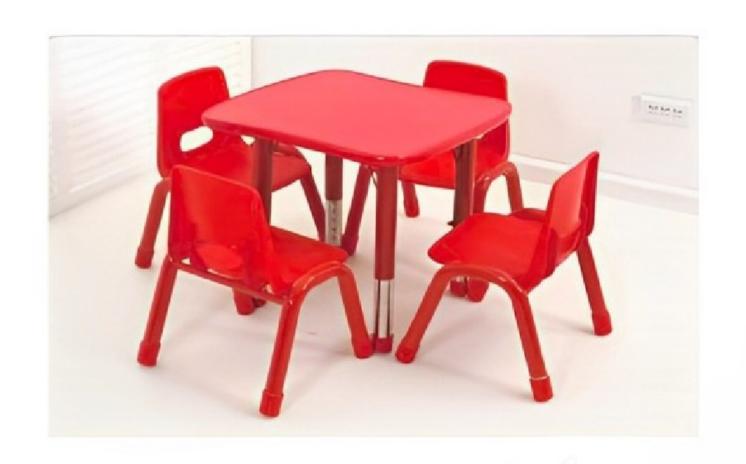

## PRE SCHOOL FURNITURE CATALOG

HONGKONG | CHINA | DUBAI | QATAR | INDIA

Feature: Table Top is made of 25mm HOF Board with Double Side Laminated Melamine. Walerproof & Heatproof. PU Edge.

The height is adjustable. can meet the different Children from 3-8yrs old.

The Table can be combined freely with different shapes, it can sausly the Children's freshness and the curiosity.

The Table Frame with adjustable Legs, suitable for irregular ground.