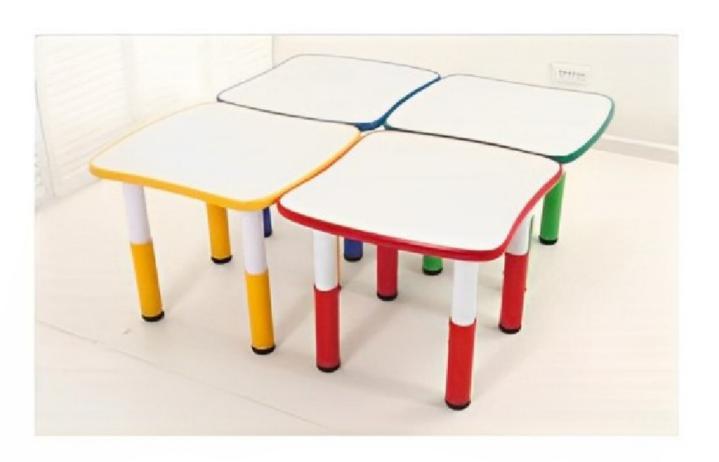

The height is adjustable. can meet the different Children from 3-8yrs old. The Table can be combined freely with different shapes, it can sausly the Children's freshness and the curiosity.

The Table Frame with adjustable Legs, suitable for irregular ground.
Available Color: Red, Blue, Green, Yellow