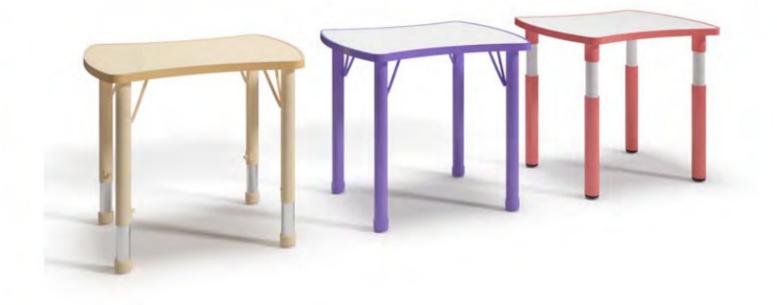

Feature: Table Top is made of 25mm HOF Board with Double Side Laminated Melamine. Walerproof & Heatproof. PU Edge.

The height is adjustable, can meet the different Children from 3-8yrs old.

The Table can be combined freely with different shapes, it can satisfy the

Children's freshness and the curiosity.

The Table Frame with adjustable Legs, suitable for irregular ground.

Available Color: Red, Blue, Green, Yellow

Feature: Table Top is made of 25mm HOF Board with Double Side
Laminated Melamine: Walerproof & Heatproof. PU Edge.