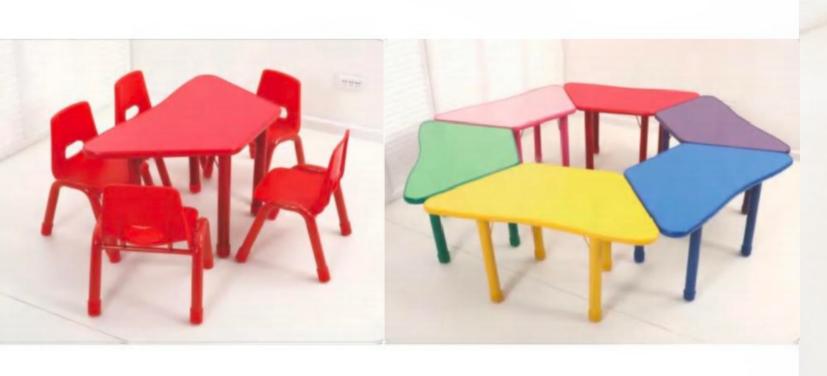

Feature: Table Top is made of 25mm HOF Board with Double Side Laminated Melamine. Walerproof & Heatproof. PU Edge.

The height is adjustable, can meet the different Children from 3-8yrs old.

The Table can be combined freely with different shapes, it can satisfy the

Children's freshness and the curiosity.

The Table Frame with adjustable Legs, suitable for irregular ground.

Available Color: Red, Blue, Green, Yellow

Feature: Table Top is made of 25mm HOF Board with Double Side
Laminated Melamine: Walerproof & Heatproof. PU Edge.

The height is adjustable. can meet the different Children from 3-8yrs old.

The Table can be combined freely with different shapes, it can sausly the Children's freshness and the curiosity.

The Table Frame with adjustable Legs, suitable for irregular ground.