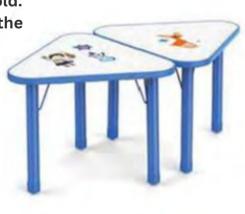

The height is adjustable. can meet the different Children from 3-8yrs old. The Table can be combined freely with different shapes, it can sausly the Children's freshness and the curiosity.

The Table Frame with adjustable Legs, suitable for irregular ground.
Available Color: Red, Blue, Green, Yellow