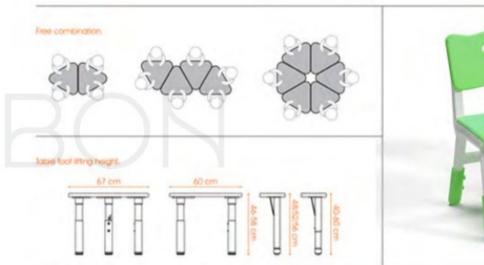

The Table can be combined freely with different shapes, it can sausly the Children's freshness and the curiosity.

The Table Frame with adjustable Legs, suitable for irregular ground.

The Table can be combined freely with different shapes, it can sausly the

Children's freshness and the curiosity.

The Table Frame with adjustable Legs, suitable for irregular ground.

Feature: Table Top is made of 25mm HOF Board with Double Side Laminated Melamine. Walerproof & Heatproof. PU Edge.