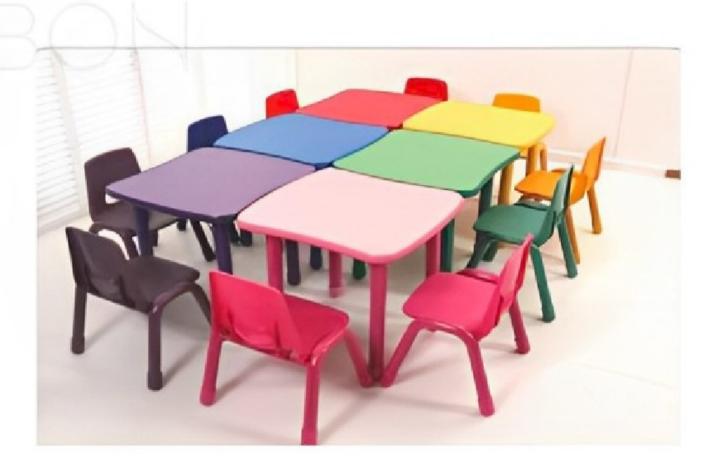

The Table Frame with adjustable Legs, suitable for irregular ground. Available Color: Red, Blue, Green, Yellow

The height is adjustable. can meet the different Children from 3-8yrs old. The Table can be combined freely with different shapes, it can sausly the Children's freshness and the curiosity.

The Table Frame with adjustable Legs, suitable for irregular ground. Available Color: Red, Blue, Green, Yellow