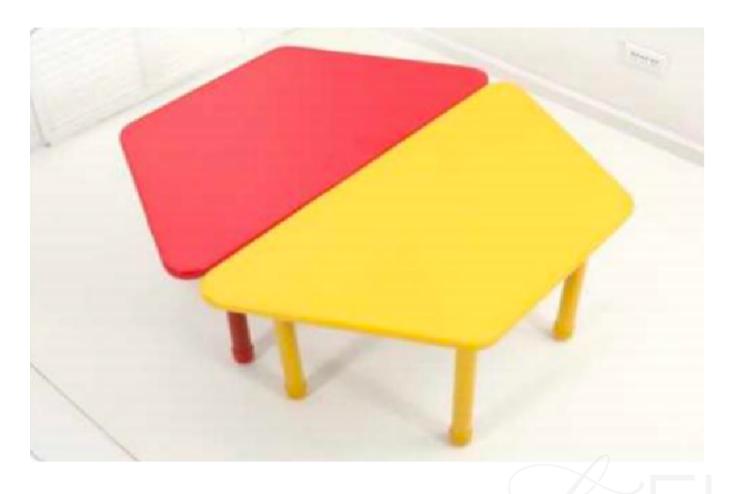

## PRE SCHOOL FURNITURE CATALOG

HONGKONG | CHINA | DUBAI | QATAR | INDIA

Feature: Table Top is made of 25mm HOF Board with Double Side Laminated Melamine. Walerproof & Heatproof. PU Edge.

The height is adjustable. can meet the different Children from 3-8yrs old.

The Table can be combined freely with different shapes, it can sausly the Children's freshness and the curiosity.

The Table Frame with adjustable Legs, suitable for irregular ground.