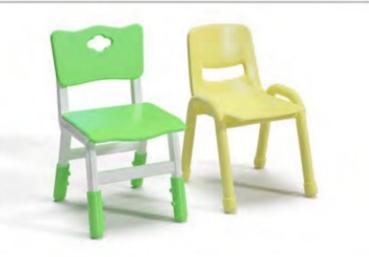

## KIDS FURNITURE SERIES

Feature: Table Top is made of 25mm HOF Board with Double Side Laminated Melamine. Walerproof & Heatproof. PU Edge.

The height is adjustable. can meet the different Children from 3-8yrs old.