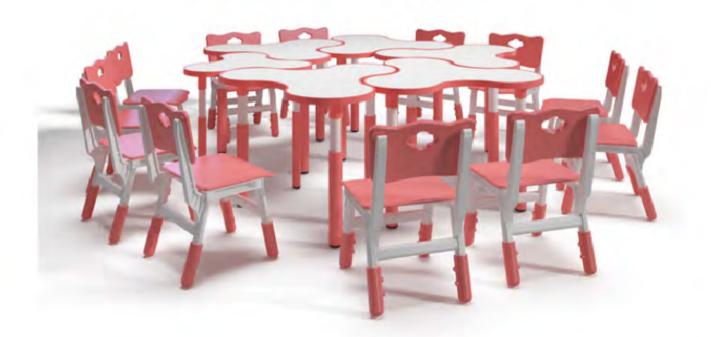

## KIDS FURNITURE SERIES

Feature: Table Top is made of 25mm HOF Board with Double Side Laminated Melamine. Walerproof & Heatproof. PU Edge.

The height is adjustable. can meet the different Children from 3-8yrs old.

The Table can be combined freely with different shapes, it can sausly the

Children's freshness and the curiosity.

The Table Frame with adjustable Legs, suitable for irregular ground.

Feature: Table Top is made of 25mm HOF Board with Double Side Laminated Melamine. Walerproof & Heatproof. PU Edge.

The height is adjustable. can meet the different Children from 3-8yrs old. The Table can be combined freely with different shapes, it can sausly the Children's freshness and the curiosity.

The Table Frame with adjustable Legs, suitable for irregular ground.
Available Color: Red, Blue, Green, Yellow