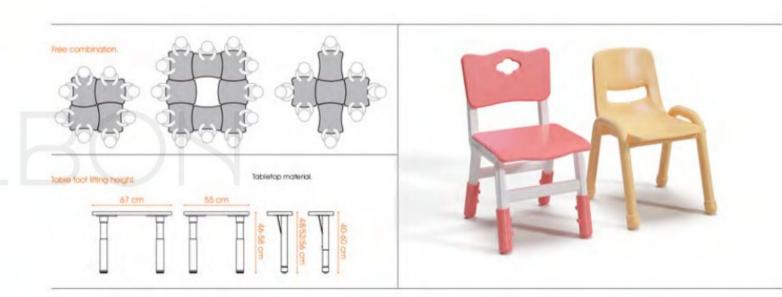

The height is adjustable. can meet the different Children from 3-8yrs old.

The Table can be combined freely with different shapes, it can sausly the Children's freshness and the curiosity.

The Table Frame with adjustable Legs, suitable for irregular ground.

Available Colon: Red, Blue, Green, Yellowy

Feature: Table Top is made of 25mm HOF Board with Double Side Laminated Melamine. Walerproof & Heatproof. PU Edge. The height is adjustable. can meet the different Children from 3-8yrs old.