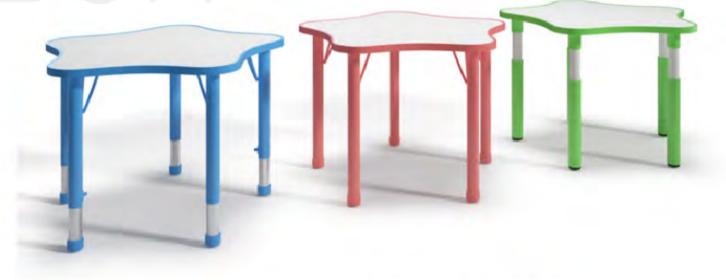

## KIDS FURNITURE SERIES

Feature: Table Top is made of 25mm HOF Board with Double Side Laminated Melamine. Walerproof & Heatproof. PU Edge.

The height is adjustable. can meet the different Children from 3-8yrs old.

The Table can be combined freely with different shapes, it can sausly the

Children's freshness and the curiosity.

The Table Frame with adjustable Legs, suitable for irregular ground.

Feature: Table Top is made of 25mm HOF Board with Double Side Laminated Melamine. Walerproof & Heatproof. PU Edge.

The height is adjustable. can meet the different Children from 3-8yrs old. The Table can be combined freely with different shapes, it can sausly the Children's freshness and the curiosity.

The Table Frame with adjustable Legs, suitable for irregular ground.
Available Color: Red, Blue, Green, Yellow