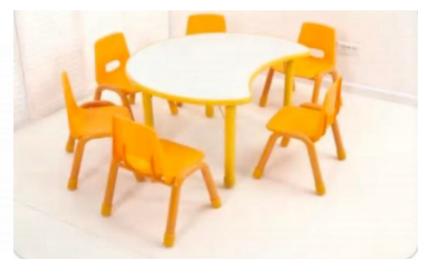

Feature: Table Top is made of 25mm HOF Board with Double Side Laminated Melamine. Walerproof & Heatproof. PU Edge.

The height is adjustable, can meet the different Children from 3-8yrs old.

The Table can be combined freely with different shapes, it can satisfy the

Children's freshness and the curiosity.

The Table Frame with adjustable Legs, suitable for irregular ground.

Available Color: Red, Blue, Green, Yellow

Feature: Table Top is made of 25mm HOF Board with Double Side
Laminated Melamine: Walerproof & Heatproof. PU Edge.