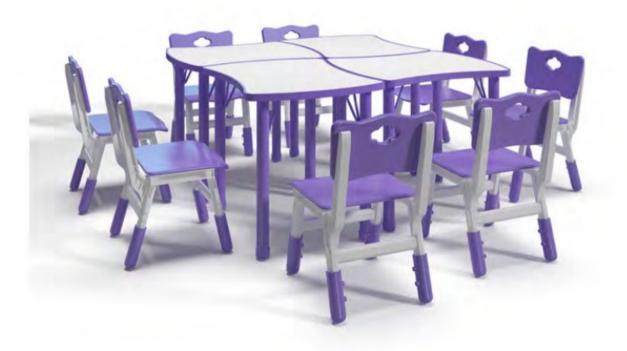

## KIDS FURNITURE SERIES

Feature: Table Top is made of 25mm HOF Board with Double Side Laminated Melamine. Walerproof & Heatproof. PU Edge.

The height is adjustable. can meet the different Children from 3-8yrs old.

The Table can be combined freely with different shapes, it can sausly the

Children's freshness and the curiosity.

The Table Frame with adjustable Legs, suitable for irregular ground.

Feature: Table Top is made of 25mm HOF Board with Double Side Laminated Melamine. Walerproof & Heatproof. PU Edge.

The height is adjustable. can meet the different Children from 3-8yrs old. The Table can be combined freely with different shapes, it can sausly the Children's freshness and the curiosity.

The Table Frame with adjustable Legs, suitable for irregular ground.
Available Color: Red, Blue, Green, Yellow