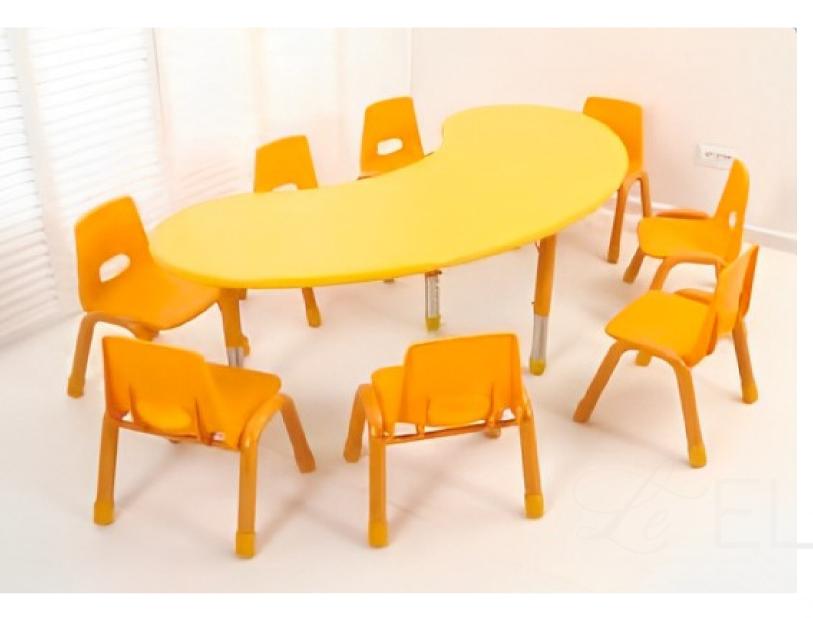

Feature: Table Top is made of 25mm HOF Board with Double Side Laminated Melamine. Walerproof & Heatproof. PU Edge.

The height is adjustable, can meet the different Children from 3-8yrs old.

The Table can be combined freely with different shapes, it can satisfy the

Children's freshness and the curiosity.

The Table Frame with adjustable Legs, suitable for irregular ground.

Available Color: Red, Blue, Green, Yellow

Feature: Table Top is made of 25mm HOF Board with Double Side
Laminated Melamine: Walerproof & Heatproof. PU Edge.

The height is adjustable. can meet the different Children from 3-8yrs old.

The Table can be combined freely with different shapes, it can sausly the Children's freshness and the curiosity.

The Table Frame with adjustable Legs, suitable for irregular ground.