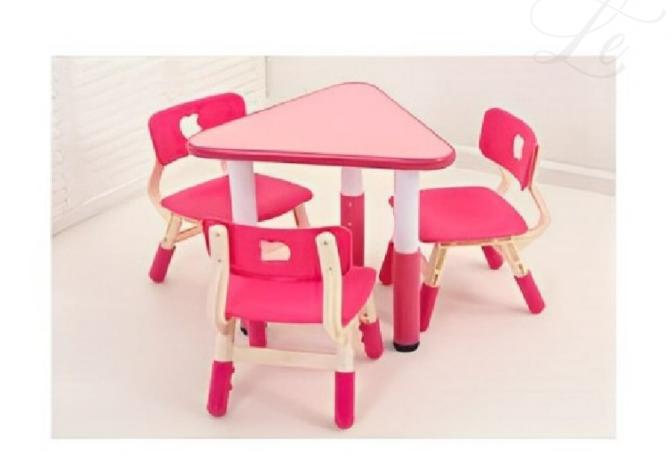

The Table can be combined freely with different shapes, it can sausly the Children's freshness and the curiosity.

The Table Frame with adjustable Legs, suitable for irregular ground.

The height is adjustable. can meet the different Children from 3-8yrs old. The Table can be combined freely with different shapes, it can sausly the Children's freshness and the curiosity.

The Table Frame with adjustable Legs, suitable for irregular ground.

Feature: Table Top is made of 25mm HOF Board with Double Side Laminated Melamine. Walerproof & Heatproof. PU Edge.

The height is adjustable. can meet the different Children from 3-8yrs old. The Table can be combined freely with different shapes, it can sausly the Children's freshness and the curiosity.

The Table Frame with adjustable Legs, suitable for irregular ground. Available Color: Red, Blue, Green, Yellow

The height is adjustable. can meet the different Children from 3-8yrs old. The Table can be combined freely with different shapes, it can sausly the Children's freshness and the curiosity.

The Table Frame with adjustable Legs, suitable for irregular ground. Available Color: Red, Blue, Green, Yellow