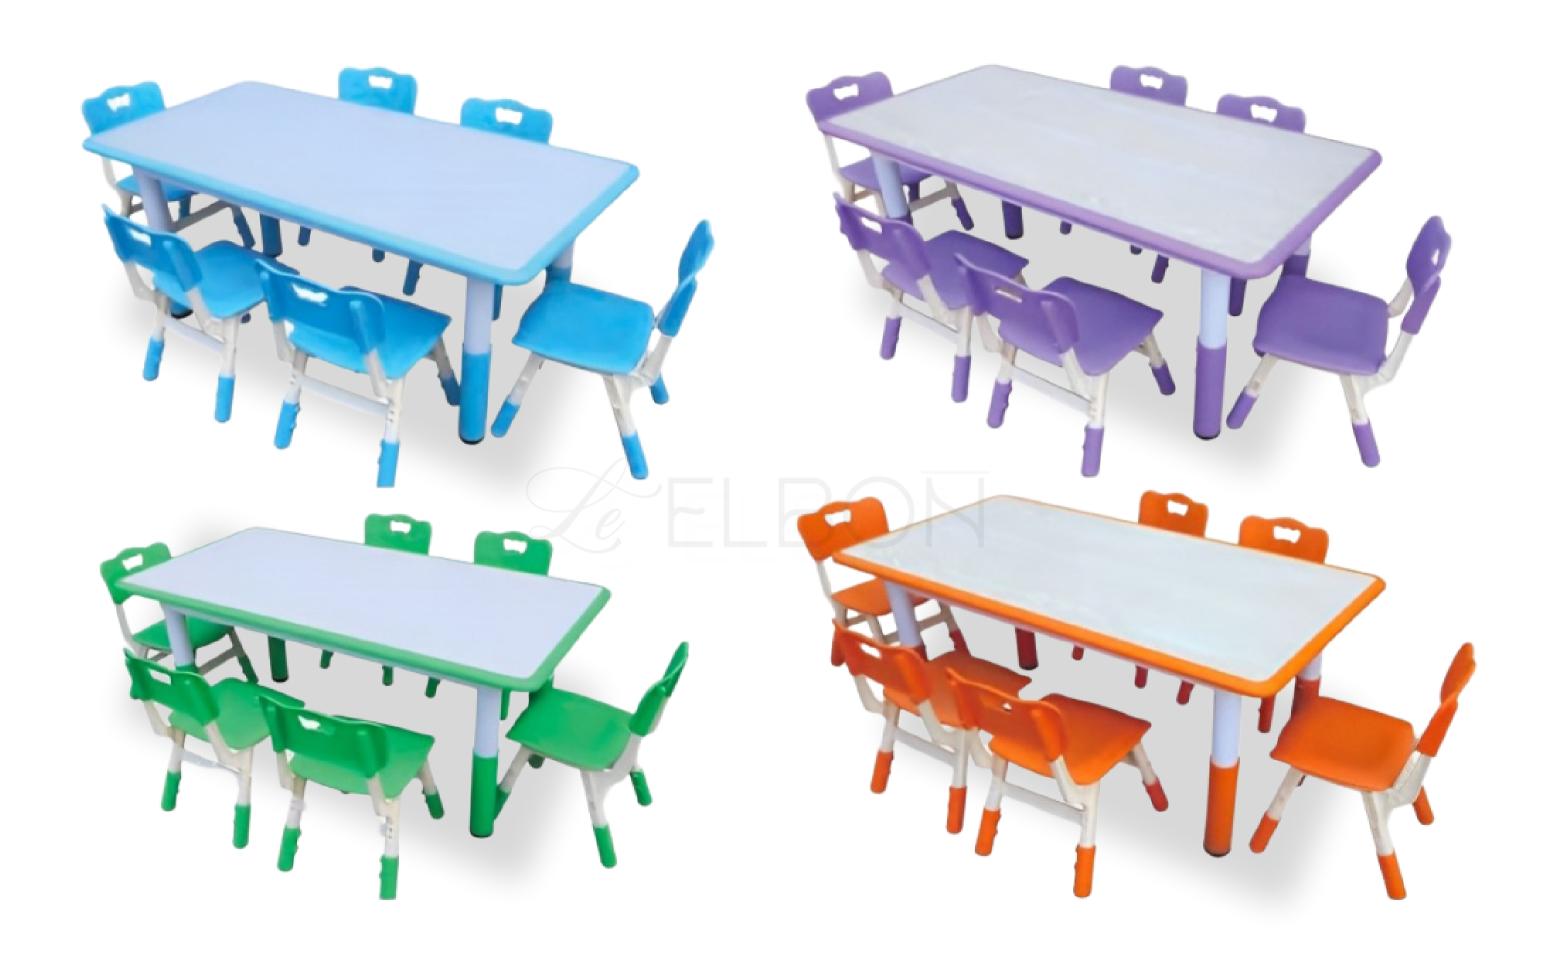

## KIDS FURNITURE SERIES

Feature: Table Top is made of 25mm HOF Board with Double Side Laminated Melamine. Walerproof & Heatproof. PU Edge.

The height is adjustable. can meet the different Children from 3-8yrs old.

The Table can be combined freely with different shapes, it can sausly the

Children's freshness and the curiosity.

The Table Frame with adjustable Legs, suitable for irregular ground.

Feature: Table Top is made of 25mm HOF Board with Double Side Laminated Melamine. Walerproof & Heatproof. PU Edge.

The height is adjustable. can meet the different Children from 3-8yrs old. The Table can be combined freely with different shapes, it can sausly the Children's freshness and the curiosity.

The Table Frame with adjustable Legs, suitable for irregular ground.
Available Color: Red, Blue, Green, Yellow