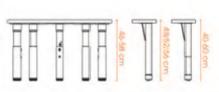

## PRE SCHOOL FURNITURE CATALOG

HONGKONG | CHINA | DUBAI | QATAR | INDIA

Feature: Table Top is made of 25mm HOF Board with Double Side Laminated Melamine. Walerproof & Heatproof. PU Edge.

The height is adjustable. can meet the different Children from 3-8yrs old.

The Table can be combined freely with different shapes, it can sausly the Children's freshness and the curiosity.

The Table Frame with adjustable Legs, suitable for irregular ground.