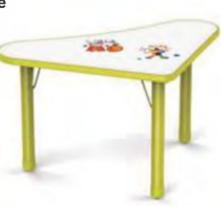

## KIDS FURNITURE SERIES

Feature: Table Top is made of 25mm HOF Board with Double Side Laminated Melamine. Walerproof & Heatproof. PU Edge.

The height is adjustable. can meet the different Children from 3-8yrs old.

The Table can be combined freely with different shapes, it can sausly the

Children's freshness and the curiosity.

The Table Frame with adjustable Legs, suitable for irregular ground.

Feature: Table Top is made of 25mm HOF Board with Double Side Laminated Melamine. Walerproof & Heatproof. PU Edge.

The height is adjustable. can meet the different Children from 3-8yrs old. The Table can be combined freely with different shapes, it can sausly the Children's freshness and the curiosity.

The Table Frame with adjustable Legs, suitable for irregular ground.
Available Color: Red, Blue, Green, Yellow