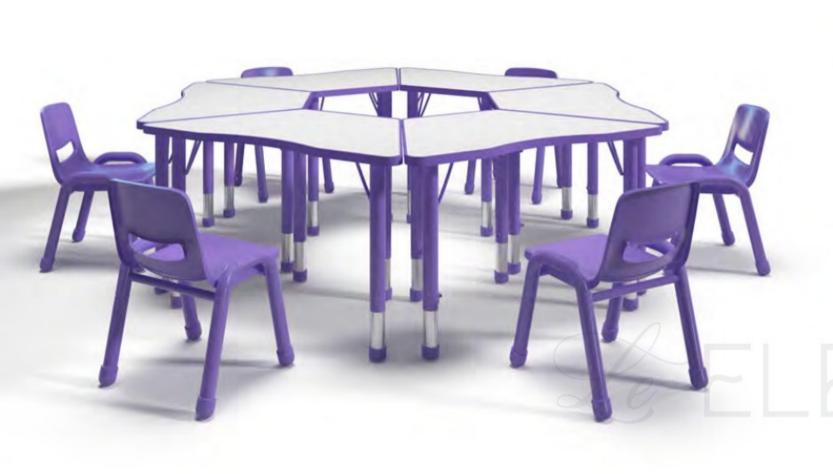

Feature: Table Top is made of 25mm HOF Board with Double Side Laminated Melamine. Walerproof & Heatproof. PU Edge.

The height is adjustable, can meet the different Children from 3-8yrs old.

The Table can be combined freely with different shapes, it can satisfy the

Children's freshness and the curiosity.

The Table Frame with adjustable Legs, suitable for irregular ground.

Available Color: Red, Blue, Green, Yellow

Feature: Table Top is made of 25mm HOF Board with Double Side
Laminated Melamine: Walerproof & Heatproof. PU Edge.

The height is adjustable. can meet the different Children from 3-8yrs old.

The Table can be combined freely with different shapes, it can sausly the Children's freshness and the curiosity.

The Table Frame with adjustable Legs, suitable for irregular ground.