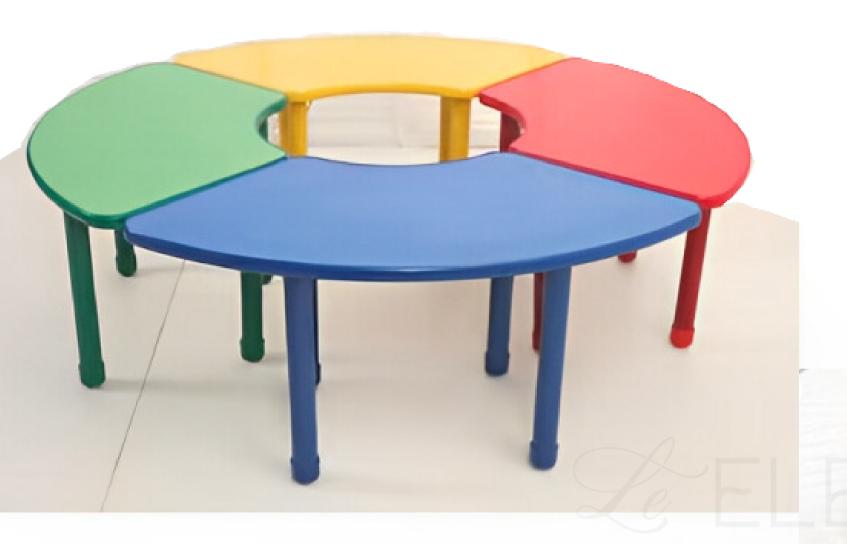

## KIDS FURNITURE SERIES

Feature: Table Top is made of 25mm HOF Board with Double Side Laminated Melamine. Walerproof & Heatproof. PU Edge.

The height is adjustable. can meet the different Children from 3-8yrs old.

The Table can be combined freely with different shapes, it can sausly the

Children's freshness and the curiosity.

The Table Frame with adjustable Legs, suitable for irregular ground.

Feature: Table Top is made of 25mm HOF Board with Double Side Laminated Melamine. Walerproof & Heatproof. PU Edge.

The height is adjustable. can meet the different Children from 3-8yrs old. The Table can be combined freely with different shapes, it can sausly the Children's freshness and the curiosity.

The Table Frame with adjustable Legs, suitable for irregular ground.
Available Color: Red, Blue, Green, Yellow