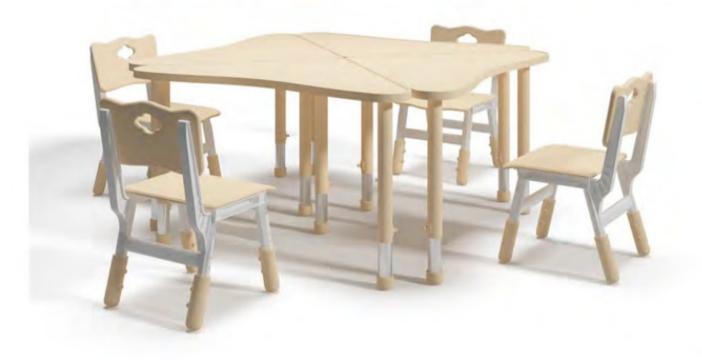

Feature: Table Top is made of 25mm HOF Board with Double Side Laminated Melamine. Walerproof & Heatproof. PU Edge.

The height is adjustable, can meet the different Children from 3-8yrs old.

The Table can be combined freely with different shapes, it can satisfy the

Children's freshness and the curiosity.

The Table Frame with adjustable Legs, suitable for irregular ground.

Available Color: Red, Blue, Green, Yellow

Feature: Table Top is made of 25mm HOF Board with Double Side
Laminated Melamine: Walerproof & Heatproof. PU Edge.

The height is adjustable. can meet the different Children from 3-8yrs old.

The Table can be combined freely with different shapes, it can sausly the Children's freshness and the curiosity.

The Table Frame with adjustable Legs, suitable for irregular ground.