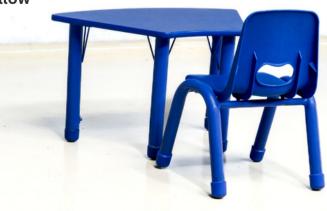

The Table Frame with adjustable Legs, suitable for irregular ground. Available Color: Red, Blue, Green, Yellow

The height is adjustable. can meet the different Children from 3-8yrs old. The Table can be combined freely with different shapes, it can sausly the Children's freshness and the curiosity.

The Table Frame with adjustable Legs, suitable for irregular ground. Available Color: Red, Blue, Green, Yellow