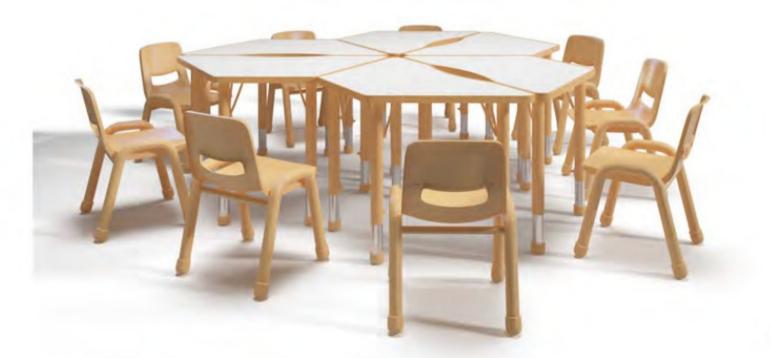

## PRE SCHOOL FURNITURE CATALOG

HONGKONG | CHINA | DUBAI | QATAR | INDIA

Feature: Table Top is made of 25mm HOF Board with Double Side Laminated Melamine. Walerproof & Heatproof. PU Edge.

The height is adjustable. can meet the different Children from 3-8yrs old.

The Table can be combined freely with different shapes, it can sausly the Children's freshness and the curiosity.

The Table Frame with adjustable Legs, suitable for irregular ground.