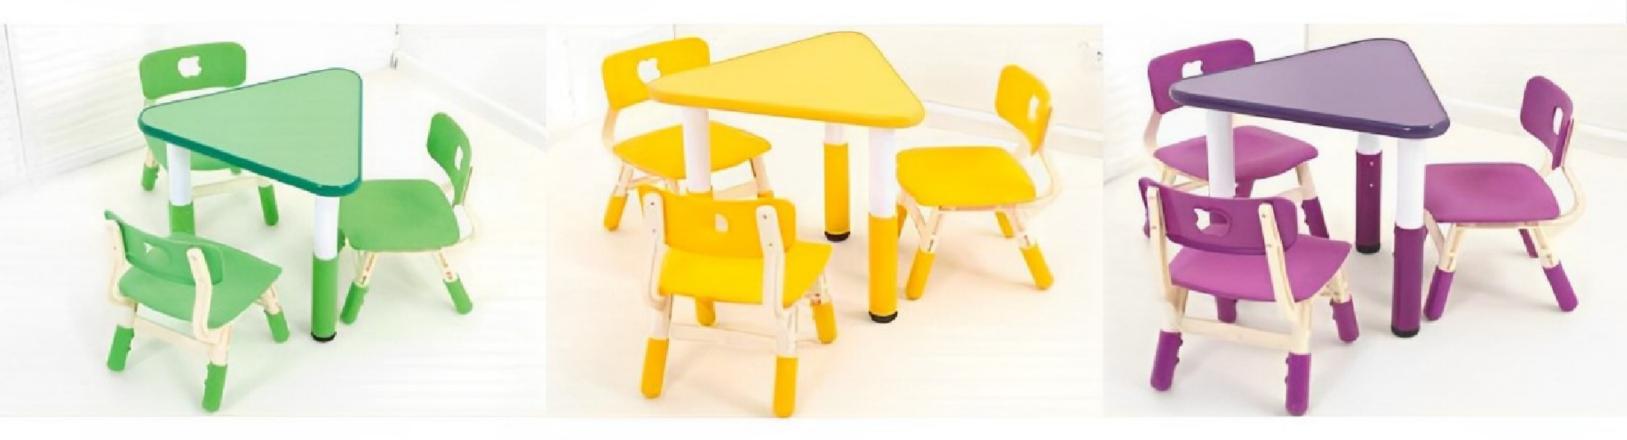

Feature: Table Top is made of 25mm HOF Board with Double Side Laminated Melamine. Walerproof & Heatproof. PU Edge.

The height is adjustable, can meet the different Children from 3-8yrs old.

The Table can be combined freely with different shapes, it can satisfy the

Children's freshness and the curiosity.

The Table Frame with adjustable Legs, suitable for irregular ground.

Available Color: Red, Blue, Green, Yellow

Feature: Table Top is made of 25mm HOF Board with Double Side
Laminated Melamine: Walerproof & Heatproof. PU Edge.

The height is adjustable. can meet the different Children from 3-8yrs old.

The Table can be combined freely with different shapes, it can sausly the Children's freshness and the curiosity.

The Table Frame with adjustable Legs, suitable for irregular ground.

Available Colon: Red, Blue, Green, Yellowy

Feature: Table Top is made of 25mm HOF Board with Double Side Laminated Melamine. Walerproof & Heatproof. PU Edge. The height is adjustable. can meet the different Children from 3-8yrs old.