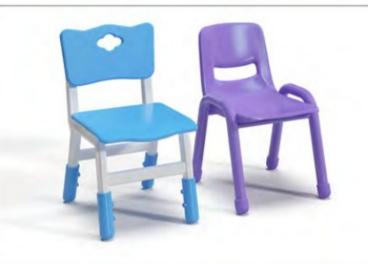

## PRE SCHOOL FURNITURE CATALOG

HONGKONG | CHINA | DUBAI | QATAR | INDIA

Feature: Table Top is made of 25mm HOF Board with Double Side Laminated Melamine. Walerproof & Heatproof. PU Edge.

The height is adjustable. can meet the different Children from 3-8yrs old.

The Table can be combined freely with different shapes, it can sausly the Children's freshness and the curiosity.

The Table Frame with adjustable Legs, suitable for irregular ground.