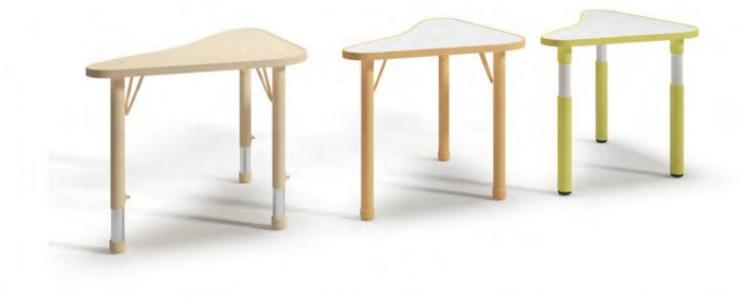

Feature: Table Top is made of 25mm HOF Board with Double Side Laminated Melamine. Walerproof & Heatproof. PU Edge.

The height is adjustable, can meet the different Children from 3-8yrs old.

The Table can be combined freely with different shapes, it can satisfy the

Children's freshness and the curiosity.

The Table Frame with adjustable Legs, suitable for irregular ground.

Available Color: Red, Blue, Green, Yellow

Feature: Table Top is made of 25mm HOF Board with Double Side
Laminated Melamine: Walerproof & Heatproof. PU Edge.