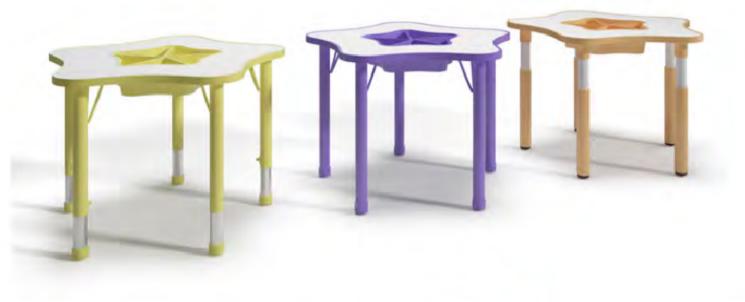

Available Colon: Red, Blue, Green, Yellowy

Feature: Table Top is made of 25mm HOF Board with Double Side Laminated Melamine. Walerproof & Heatproof. PU Edge. The height is adjustable. can meet the different Children from 3-8yrs old.

The Table can be combined freely with different shapes, it can sausly the Children's freshness and the curiosity.

The Table Frame with adjustable Legs, suitable for irregular ground.

The height is adjustable. can meet the different Children from 3-8yrs old. The Table can be combined freely with different shapes, it can sausly the Children's freshness and the curiosity.