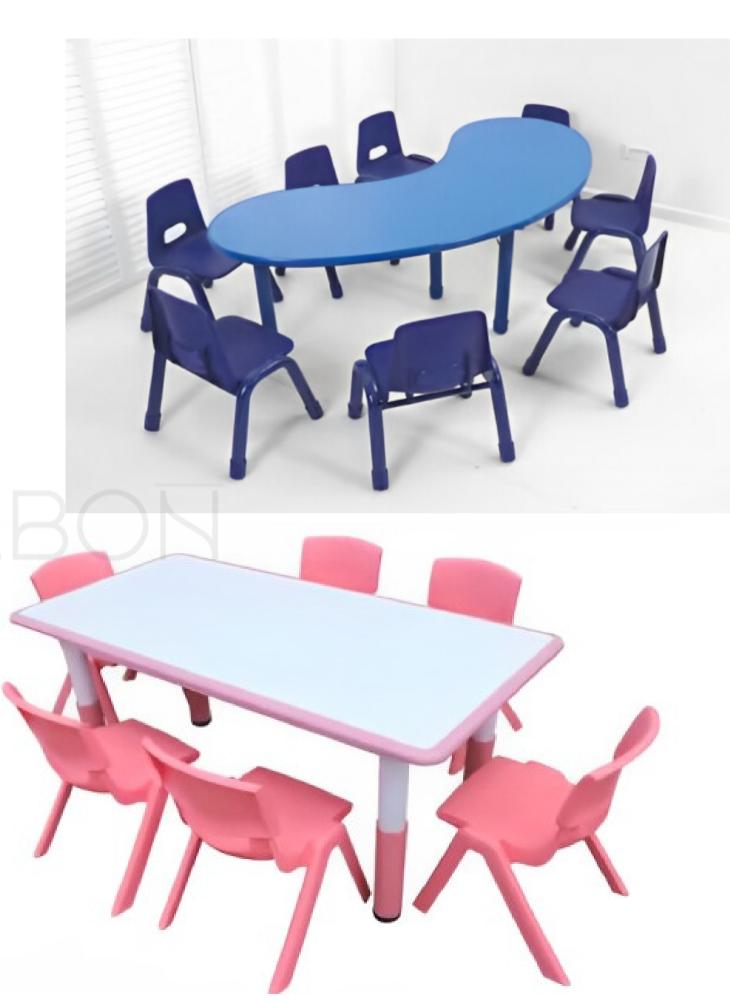

## PRE SCHOOL FURNITURE CATALOG

HONGKONG | CHINA | DUBAI | QATAR | INDIA

Feature: Table Top is made of 25mm HOF Board with Double Side Laminated Melamine. Walerproof & Heatproof. PU Edge.

The height is adjustable. can meet the different Children from 3-8yrs old.

The Table can be combined freely with different shapes, it can sausly the Children's freshness and the curiosity.

The Table Frame with adjustable Legs, suitable for irregular ground.