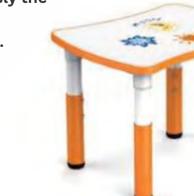

## PRE SCHOOL FURNITURE CATALOG

HONGKONG | CHINA | DUBAI | QATAR | INDIA

Feature: Table Top is made of 25mm HOF Board with Double Side Laminated Melamine. Walerproof & Heatproof. PU Edge.

The height is adjustable. can meet the different Children from 3-8yrs old.

The Table can be combined freely with different shapes, it can sausly the Children's freshness and the curiosity.

The Table Frame with adjustable Legs, suitable for irregular ground.