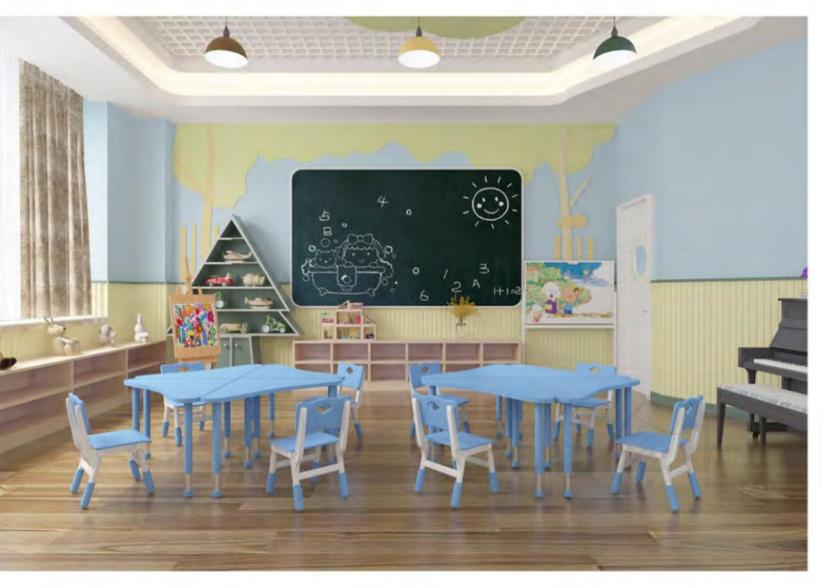

## KIDS FURNITURE SERIES

Feature: Table Top is made of 25mm HOF Board with Double Side Laminated Melamine. Walerproof & Heatproof. PU Edge.

The height is adjustable. can meet the different Children from 3-8yrs old.

The Table can be combined freely with different shapes, it can sausly the

Children's freshness and the curiosity.

The Table Frame with adjustable Legs, suitable for irregular ground.

Feature: Table Top is made of 25mm HOF Board with Double Side Laminated Melamine. Walerproof & Heatproof. PU Edge.

The height is adjustable. can meet the different Children from 3-8yrs old. The Table can be combined freely with different shapes, it can sausly the Children's freshness and the curiosity.

The Table Frame with adjustable Legs, suitable for irregular ground.
Available Color: Red, Blue, Green, Yellow