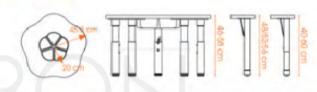

## PRE SCHOOL FURNITURE CATALOG

HONGKONG | CHINA | DUBAI | QATAR | INDIA

Feature: Table Top is made of 25mm HOF Board with Double Side Laminated Melamine. Walerproof & Heatproof. PU Edge.

The height is adjustable. can meet the different Children from 3-8yrs old.

The Table can be combined freely with different shapes, it can sausly the Children's freshness and the curiosity.

The Table Frame with adjustable Legs, suitable for irregular ground.