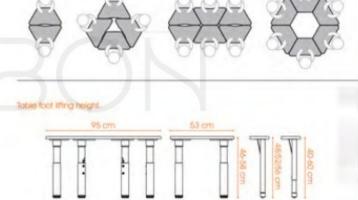

The Table can be combined freely with different shapes, it can sausly the Children's freshness and the curiosity.

The Table Frame with adjustable Legs, suitable for irregular ground.