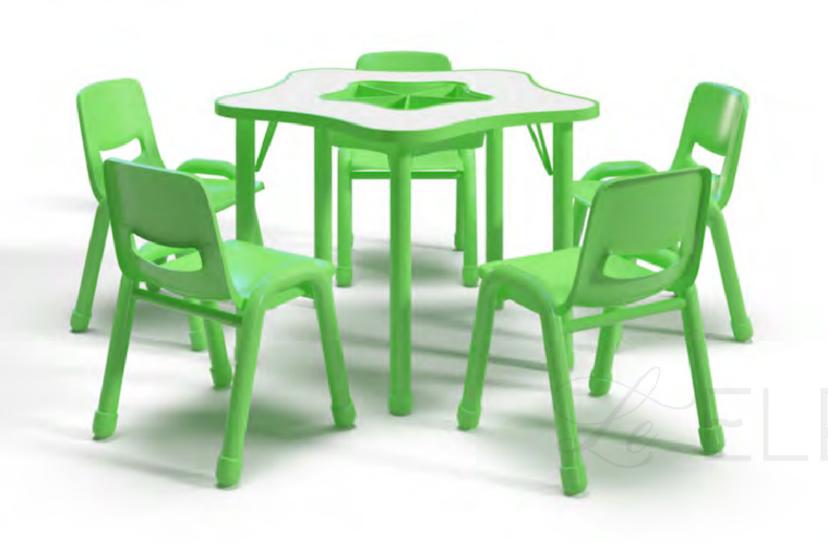

Feature: Table Top is made of 25mm HOF Board with Double Side Laminated Melamine. Walerproof & Heatproof. PU Edge.

The height is adjustable, can meet the different Children from 3-8yrs old.

The Table can be combined freely with different shapes, it can satisfy the

Children's freshness and the curiosity.

The Table Frame with adjustable Legs, suitable for irregular ground.

Available Color: Red, Blue, Green, Yellow

Feature: Table Top is made of 25mm HOF Board with Double Side
Laminated Melamine: Walerproof & Heatproof. PU Edge.

The height is adjustable. can meet the different Children from 3-8yrs old.

The Table can be combined freely with different shapes, it can sausly the Children's freshness and the curiosity.

The Table Frame with adjustable Legs, suitable for irregular ground.