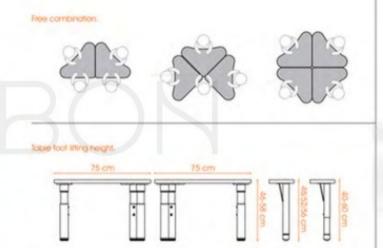

The height is adjustable. can meet the different Children from 3-8yrs old.

The Table can be combined freely with different shapes, it can sausly the Children's freshness and the curiosity.

The Table Frame with adjustable Legs, suitable for irregular ground.

Available Colon: Red, Blue, Green, Yellowy

Feature: Table Top is made of 25mm HOF Board with Double Side Laminated Melamine. Walerproof & Heatproof. PU Edge. The height is adjustable. can meet the different Children from 3-8yrs old.

The Table can be combined freely with different shapes, it can sausly the Children's freshness and the curiosity.

The Table Frame with adjustable Legs, suitable for irregular ground.

The height is adjustable. can meet the different Children from 3-8yrs old. The Table can be combined freely with different shapes, it can sausly the Children's freshness and the curiosity.